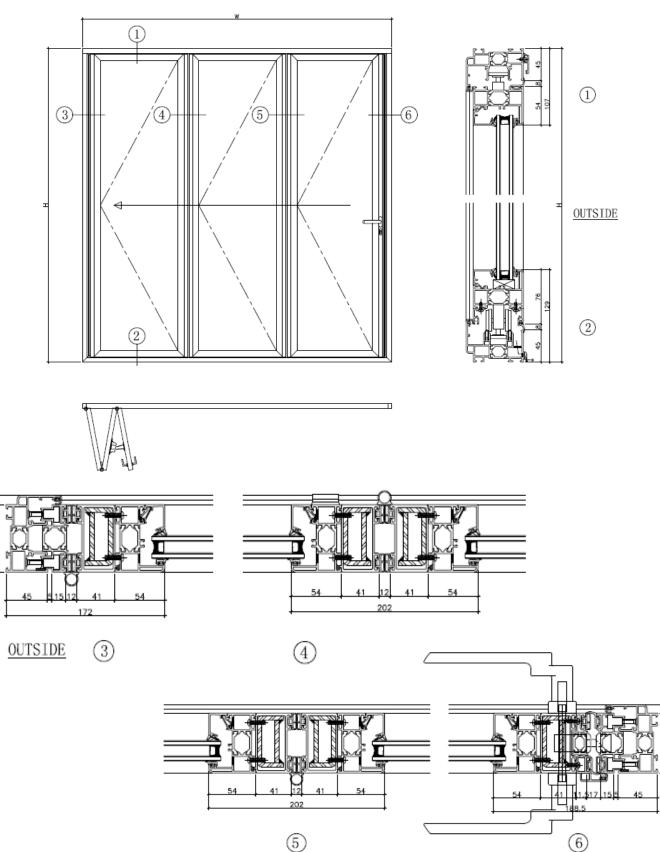

## Schuco ASS70FD Possible Configurations

## Schuco ASS70FD **Basic Version**

5

- Reinforced version suitable for higher structural requirements.
- Tested in Hong Kong.
- Air infiltration test to ASTM E283.
- Structural adequacy test under static pressure to ASTM E330.
- Water penetration test under static pressure to ASTM E331.
- Structural adequacy test to BD PNAP 106.

## Schuco ASS70FD **Reinforced Version**

2

5