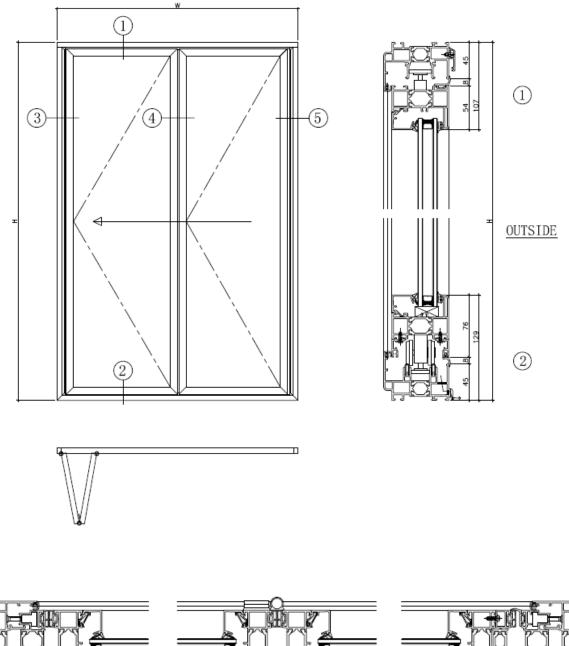

## Schuco ASS70FD Basic Version

4

5

## Schuco ASS70FD **Basic Version**

5

- Reinforced version suitable for higher structural requirements.
- Tested in Hong Kong.
- Air infiltration test to ASTM E283.
- Structural adequacy test under static pressure to ASTM E330.
- Water penetration test under static pressure to ASTM E331.
- Structural adequacy test to BD PNAP 106.

## Schuco ASS70FD **Reinforced Version**

2

5