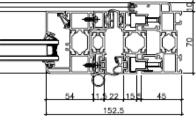

d large front chambers ensure the best resistance to driving rain
- Concealed drainage is also possible

#### Functions

- Smooth 3-chamber profiles are robust and easy to join
- Wide choice of colours, different colours inside and outside
- Burglar resistance class WK 2 in accordance with DIN EN V 1627, dependent on design
- Suitable for use on public and residential property
- Weathertightness up to class 9A in accordance
- with DIN EN 12208, dependent on design Installation height up to 100 m
- Glazing thicknesses of 6 45 mm can be used
- Sound insulation up to sound insulation class 4 possible
- Ø Folding units move smoothly and quietly
- Option of flush threshold profile, e.g. for business centres

## Schuco ASS70FD Possible Configurations



## Schuco ASS70FD Basic Version







4



5

## Schuco ASS70FD **Basic Version**



5

- Reinforced version suitable for higher structural requirements.
- Tested in Hong Kong.
- Air infiltration test to ASTM E283.
- Structural adequacy test under static pressure to ASTM E330.
- Water penetration test under static pressure to ASTM E331.
- Structural adequacy test to BD PNAP 106.





## Schuco ASS70FD **Reinforced Version**



2

5