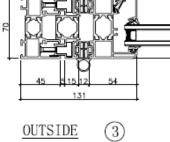

file and large front chambers ensure the best resistance to driving rain
- Concealed drainage is also possible

#### Functions

- Smooth 3-chamber profiles are robust and easy to join
- Wide choice of colours, different colours inside and outside
- Burglar resistance class WK 2 in accordance with DIN EN V 1627, dependent on design
- Suitable for use on public and residential property
- Weathertightness up to class 9A in accordance
- with DIN EN 12208, dependent on design Installation height up to 100 m
- Glazing thicknesses of 6 45 mm can be used
- Sound insulation up to sound insulation class 4 possible
- Ø Folding units move smoothly and quietly
- Option of flush threshold profile, e.g. for business centres

## Schuco ASS70FD Possible Configurations



## Schuco ASS70FD Basic Version







4



5

## Schuco ASS70FD **Basic Version**



5

- Reinforced version suitable for higher structural requirements.
- Tested in Hong Kong.
- Air infiltration test to ASTM E283.
- Structural adequacy test under static pressure to ASTM E330.
- Water penetration test under static pressure to ASTM E331.
- Structural adequacy test to BD PNAP 106.





## Schuco ASS70FD **Reinforced Version**



2

5