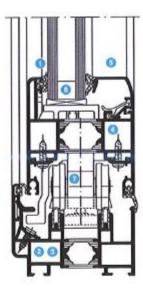

#### Optik

- Faltschiebesystem mit schmalen Ansichtsbreiten ab 60 mm, geringer Rahmenanteil, hoher Scheibenanteil
- formschönes Design durch abgerundete Profilkanten
- Glasdichtungen aus EPDM mit minimal sichtbaren Dichtlippen verhindern "Trauerränder"
- flächenbündige Glasleiste
- Blend- und Flügelrahmen werden umlaufend auf Gehrung gearbeitet

#### Wasserführung

- Entwässerung an der tiefsten Profilstelle und große Vorkammer ergeben hohe Schlagregensicherheit
- auch verdeckt liegende Entwässerung möglich

#### Funktionalität

- glatte Dreikammerprofile sind stabil und leicht zu verbinden
- große Farbvielfalt möglich, auch außen andersfarbig als innen
- einbruchhemmend Klasse WK 2 gemäß
   DIN EN V 1627, je nach Ausführung
- geeignet f
  ür den Einsatz in Wohn- und öffentlichen Bereichen
- schlagregendicht, je nach Ausführung, bis Klasse 9A DIN EN 12208
- 6 Einbauhöhe bis 100 m
- Glasstärken von 6 45 mm einsetzbar
- Schalldämmung bis Schallschutzklasse 4 möglich
- 1 leichter und geräuscharmer Lauf der Faltelemente
- wahlweise flache Bodenschwelle z.B. für Geschäftszentren

#### Design

- Folding sliding system with narrow face widths from 60 mm, proportionally narrow frames to large panes
- Attractive design with radiused profile edges
- EPDM glazing gaskets with discreet gasket lips prevent black borders
- Flush-fitted glazing bead
- Outer and vent frames are mitre cut on all corners

#### Drainage

- 2 Drainage at the lowest point of the profile and large front chambers ensure the best resistance to driving rain
- Concealed drainage is also possible

#### Functions

- Smooth 3-chamber profiles are robust and easy to join
- Wide choice of colours, different colours inside and outside
- Burglar resistance class WK 2 in accordance with DIN EN V 1627, dependent on design
- Suitable for use on public and residential property
- Weathertightness up to class 9A in accordance
- with DIN EN 12208, dependent on design Installation height up to 100 m
- Glazing thicknesses of 6 45 mm can be used
- Sound insulation up to sound insulation class 4 possible
- Ø Folding units move smoothly and quietly
- Option of flush threshold profile, e.g. for business centres