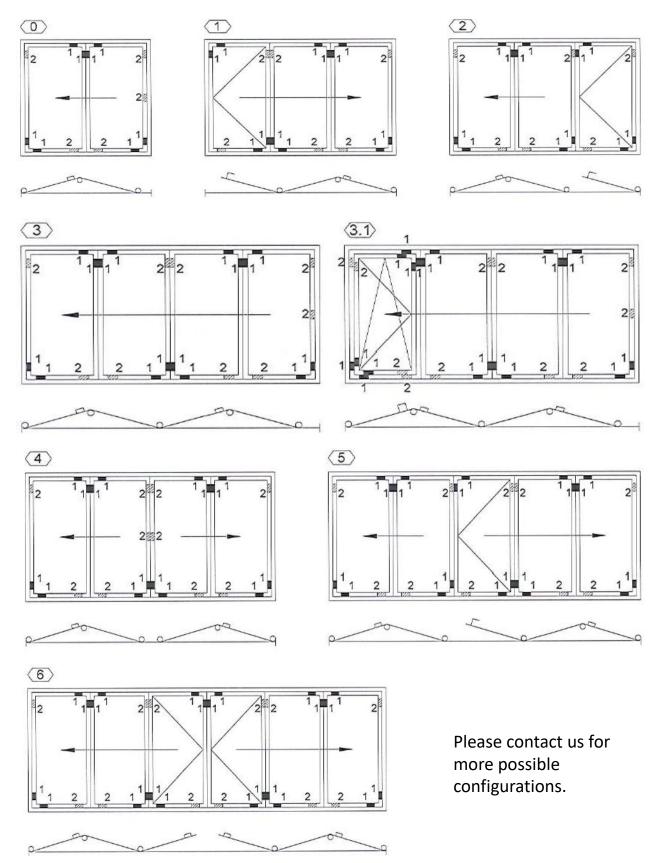

ainage at the lowest point of the profile and large front chambers ensure the best resistance to driving rain
- Concealed drainage is also possible

#### Functions

- Smooth 3-chamber profiles are robust and easy to join
- Wide choice of colours, different colours inside and outside
- Burglar resistance class WK 2 in accordance with DIN EN V 1627, dependent on design
- Suitable for use on public and residential property
- Weathertightness up to class 9A in accordance
- with DIN EN 12208, dependent on design Installation height up to 100 m
- Glazing thicknesses of 6 45 mm can be used
- Sound insulation up to sound insulation class 4 possible
- Ø Folding units move smoothly and quietly
- Option of flush threshold profile, e.g. for business centres

## Schuco ASS70FD Possible Configurations



## Schuco ASS70FD Basic Version







4



5

## Schuco ASS70FD **Basic Version**



5

- Reinforced version suitable for higher structural requirements.
- Tested in Hong Kong.
- Air infiltration test to ASTM E283.
- Structural adequacy test under static pressure to ASTM E330.
- Water penetration test under static pressure to ASTM E331.
- Structural adequacy test to BD PNAP 106.





## Schuco ASS70FD **Reinforced Version**



2

5