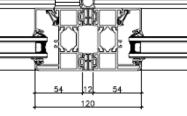

le and large front chambers ensure the best resistance to driving rain
- Concealed drainage is also possible

#### Functions

- Smooth 3-chamber profiles are robust and easy to join
- Wide choice of colours, different colours inside and outside
- Burglar resistance class WK 2 in accordance with DIN EN V 1627, dependent on design
- Suitable for use on public and residential property
- Weathertightness up to class 9A in accordance
- with DIN EN 12208, dependent on design Installation height up to 100 m
- Glazing thicknesses of 6 45 mm can be used
- Sound insulation up to sound insulation class 4 possible
- Ø Folding units move smoothly and quietly
- Option of flush threshold profile, e.g. for business centres

## Schuco ASS70FD Possible Configurations



## Schuco ASS70FD Basic Version







4



5

## Schuco ASS70FD **Basic Version**



5

- Reinforced version suitable for higher structural requirements.
- Tested in Hong Kong.
- Air infiltration test to ASTM E283.
- Structural adequacy test under static pressure to ASTM E330.
- Water penetration test under static pressure to ASTM E331.
- Structural adequacy test to BD PNAP 106.





## Schuco ASS70FD **Reinforced Version**



2

5