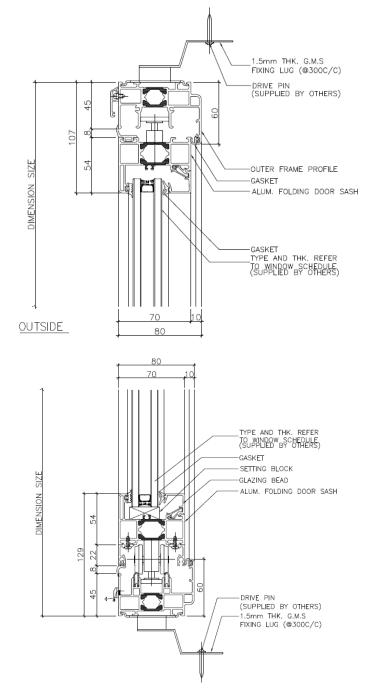

#### Optik

- Faltschiebesystem mit schmalen Ansichtsbreiten ab 60 mm, geringer Rahmenanteil, hoher Scheibenanteil
- formschönes Design durch abgerundete Profilkanten
- Glasdichtungen aus EPDM mit minimal sichtbaren Dichtlippen verhindern "Trauerränder"
- flächenbündige Glasleiste
- Blend- und Flügelrahmen werden umlaufend auf Gehrung gearbeitet

#### Wasserführung

- Entwässerung an der tiefsten Profilstelle und große Vorkammer ergeben hohe Schlagregensicherheit
- auch verdeckt liegende Entwässerung möglich

#### Funktionalität

- glatte Dreikammerprofile sind stabil und leicht zu verbinden
- große Farbvielfalt möglich, auch außen andersfarbig als innen
- einbruchhemmend Klasse WK 2 gemäß
   DIN EN V 1627, je nach Ausführung
- geeignet f
  ür den Einsatz in Wohn- und öffentlichen Bereichen
- schlagregendicht, je nach Ausführung, bis Klasse 9A DIN EN 12208
- 6 Einbauhöhe bis 100 m
- Glasstärken von 6 45 mm einsetzbar
- Schalldämmung bis Schallschutzklasse 4 möglich
- 1 leichter und geräuscharmer Lauf der Faltelemente
- wahlweise flache Bodenschwelle z.B. für Geschäftszentren

#### Design

- Folding sliding system with narrow face widths from 60 mm, proportionally narrow frames to large panes
- Attractive design with radiused profile edges
- EPDM glazing gaskets with discreet gasket lips prevent black borders
- Flush-fitted glazing bead
- Outer and vent frames are mitre cut on all corners

#### Drainage

- 2 Drainage at the lowest point of the profile and large front chambers ensure the best resistance to driving rain
- Concealed drainage is also possible

#### Functions

- Smooth 3-chamber profiles are robust and easy to join
- Wide choice of colours, different colours inside and outside
- Burglar resistance class WK 2 in accordance with DIN EN V 1627, dependent on design
- Suitable for use on public and residential property
- Weathertightness up to class 9A in accordance
- with DIN EN 12208, dependent on design Installation height up to 100 m
- Glazing thicknesses of 6 45 mm can be used
- Sound insulation up to sound insulation class 4 possible
- Ø Folding units move smoothly and quietly
- Option of flush threshold profile, e.g. for business centres