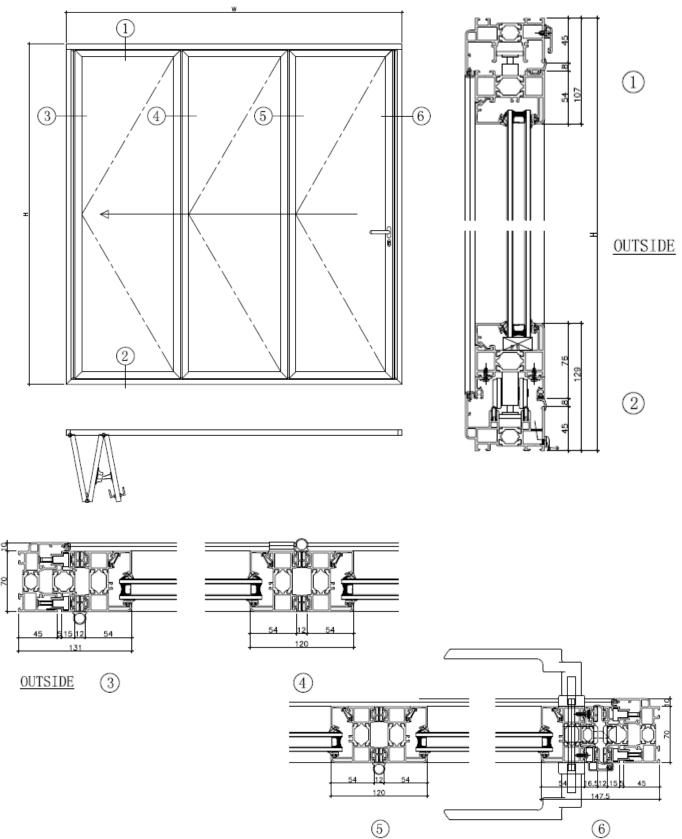

## Schuco ASS70FD Possible Configurations

## Schuco ASS70FD Basic Version

4

5

## Schuco ASS70FD **Basic Version**

5

- Reinforced version suitable for higher structural requirements.
- Tested in Hong Kong.
- Air infiltration test to ASTM E283.
- Structural adequacy test under static pressure to ASTM E330.
- Water penetration test under static pressure to ASTM E331.
- Structural adequacy test to BD PNAP 106.

## Schuco ASS70FD **Reinforced Version**

2

5