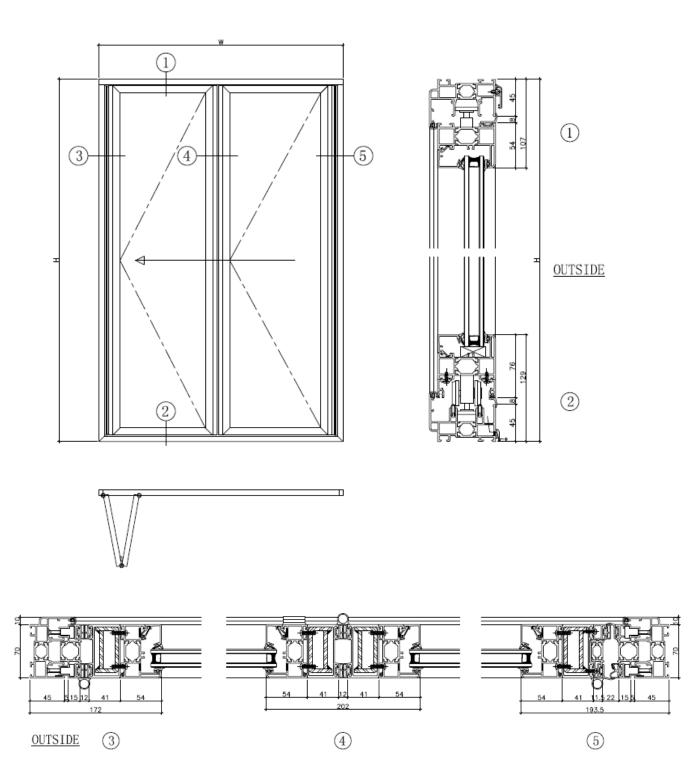

## Schuco ASS70FD Possible Configurations

## Schuco ASS70FD Basic Version

4

5